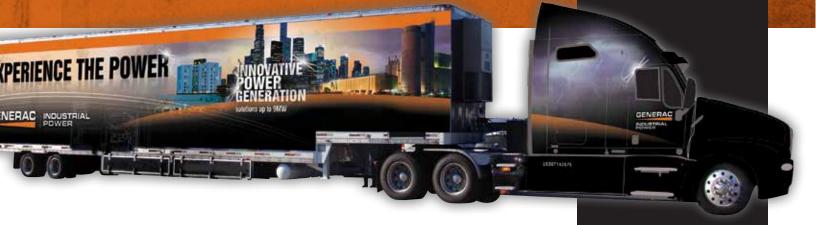

## The MPS Technical Support Vehicle is coming to your area!

The Demo Trailer is a 53-foot tractor-trailer that profiles Generac's Modular Power System technology. It was designed and built, and has traveled around the country to thousands of cities offering demonstrations and educational seminars for engineers, project managers and contractors that work with standby power generation.

#### The truck features:

- · 2 Paralleled Generac Generators
- Enclosure Cutaway
- 3 Dimensional generator display showing Generac Bi-Fuel™, MPS switch and other features
- Classroom will feature GENlink and Power Design Pro<sup>™</sup> sizing software