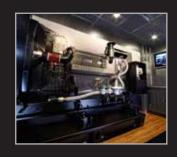

#### The truck features:

- · 2 Paralleled Generac Generators
- Enclosure Cutaway
- 3 Dimensional generator display showing Generac Bi-Fuel™, MPS switch and other features
- Classroom will feature GENlink and Power Design Pro<sup>™</sup> sizing software